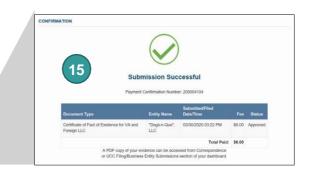

## Click Continue.

Check the **Acknowledgement** radio button and click **Pay Now**.

Note: Do not close the browser window.

You will be directed to a confirmation screen.

| Information entered for inclusion in the document(s) I am<br>ation is accurate and complete. After a filing is<br>the corrected by making an additional filing, which<br>cost cases<br>the use the Feedback button on the home page |
|-------------------------------------------------------------------------------------------------------------------------------------------------------------------------------------------------------------------------------------|
|                                                                                                                                                                                                                                     |
| and Total: \$6.00                                                                                                                                                                                                                   |
| Close Fee                                                                                                                                                                                                                           |
| -n-Que", LLC 03/30/2020 03:16 PM \$6.00                                                                                                                                                                                             |
|                                                                                                                                                                                                                                     |