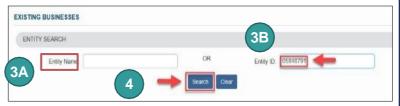

1

Log on to CIS at <u>https://cis.scc.virginia.gov/</u>. Note: Google Chrome or Microsoft Edge are recommended.

- Click Pay Registration Fees on the top left.
- Locate your business in the system by either: A. Searching for it using the **Entity Name** field OR
  - B. Entering your Entity ID.
- Click the Search button.
- 5 Click the **Select** button next to your business's name.