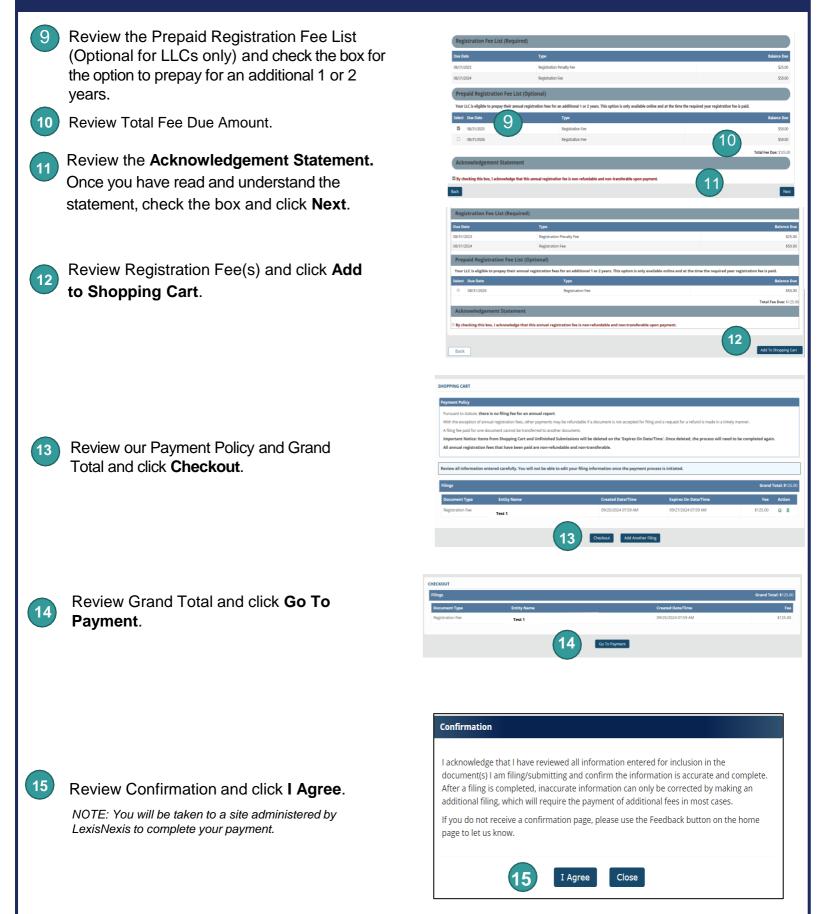

Note: DO NOT click the green entity name.

- 6 Click **Continue**.
- 7 Enter an Entity Email Address and Contact Number so that you will receive communication from the Clerk's Office about your payment status (recommended).
- 8 Review the Registration Fee List (Required). "This amount must be paid".