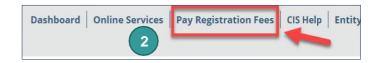

1

Log on to CIS at <u>https://cis.scc.virginia.gov/</u>. Note: Google Chrome or Microsoft Edge are recommended.

- Click Pay Registration Fees on the top left.
- Locate your business in the system by either: A. Searching for it using the **Entity Name** field OR
  - B. Entering your Entity ID.
- Click the Search button.
- 5 Click the **Select** button next to your business's name.