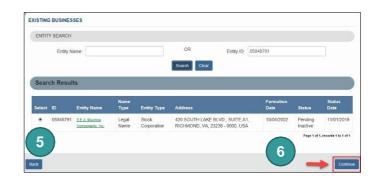

1

Log on to CIS at <u>https://cis.scc.virginia.gov/</u>. Note: Google Chrome or Microsoft Edge are recommended.

- Click Pay Registration Fees on the top left.
- Locate your business in the system by either: A. Searching for it using the **Entity Name** field OR
  - B. Entering your Entity ID.
- Click the Search button.
- 5 Click the **Select** button next to your business's name.

Note: DO NOT click the green entity name.

- 6 Click **Continue**.
- 7 Enter an Entity Email Address and Contact Number so that you will receive communication from the Clerk's Office about your payment status (recommended).
- 8 Review the Registration Fee List (Required). "This amount must be paid".